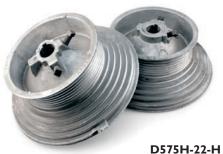

## HIGH LIFT CABLE DRUMS (CON'T)

22' High lift drum set

| I-4  | 5-9  | 10-19 | 20+  |
|------|------|-------|------|
| Call | Call | Call  | Call |

**D800H-32-H** 32' High lift drum set

| 1-4  | 5-9  | 10-19 | 20+  |
|------|------|-------|------|
| Call | Call | Call  | Call |