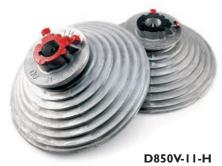

#### **VERTICAL LIFT CABLE DRUMS**

D850V-11-H
11'Vertical lift drum set

| 1-4  | 5-9  | 10-19 | 20+  |
|------|------|-------|------|
| Call | Call | Call  | Call |

DIIOV-18-H 18' Vertical lift drum set

| 1-4  | 5-9  | 10-19 | 20+  |
|------|------|-------|------|
| Call | Call | Call  | Call |