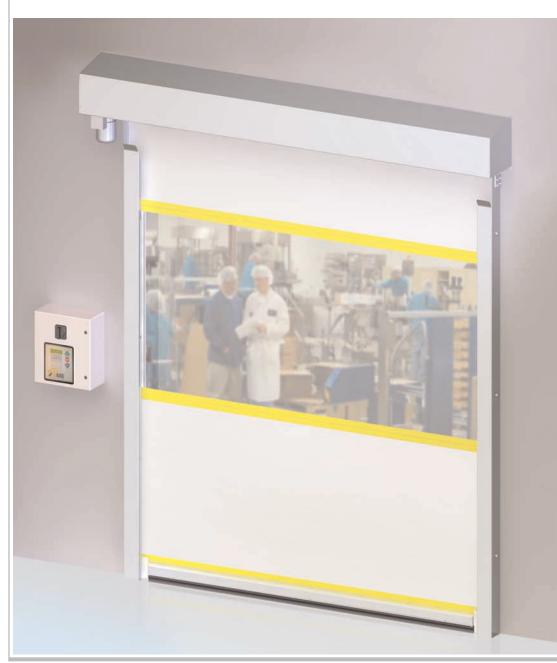

#### VISIBILITY

UltraClean™ offers full width vision standard.

Albany Door Systems' self-repairing UltraClean™ door is designed for high traffic sanitary applications where environmental control and hygiene are critical. Its fast opening and closing speeds control air infiltration and the spread of contaminants. Two piece side column design and stainless steel components allow for easy cleaning. UltraClean is designed to last. It is durable, safe, low cost to maintain and can take a hit.

#### **Stainless Steel Construction**

UltraClean's™ side columns, roll and motor covers, corner brackets, shafts, and bottom bar are made of 304 grade stainless steel to protect against moisture, bacteria, corrosion and other unwanted contaminates.

#### **EasyClean Side Column Design**

Two piece side column design allows the side columns to be taken apart for easy cleaning.