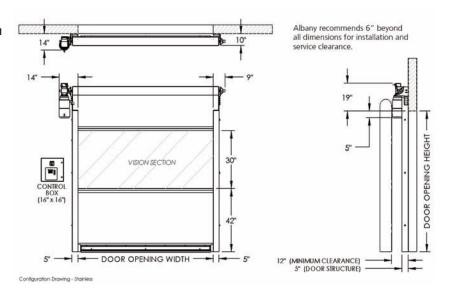

#### **▶ CONTROLS**

Albany's UltraSmart™ Controller is people friendly and extremely intuitive. Control box includes an integrated rotary disconnect standard.