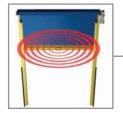

#### ULTRAGUARD SAFETY SYSTEM

Intelligent safety light system eliminates contact with objects in the doorway.

#### **UltraGuard Safety System**

Intelligent safety light system eliminates contact with objects in the doorway. UltraGuard's light barrier offers doorway protection up to approximately six feet.

UltraSmart™ walks you through problems on the control screen. Modular components minimize cost and improve reliability. Control box includes an integrated rotary disconnect standard.