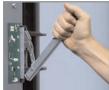

### **BacOut Safety System**

In the event of a power outage the manual release handle enables the door to be opened.