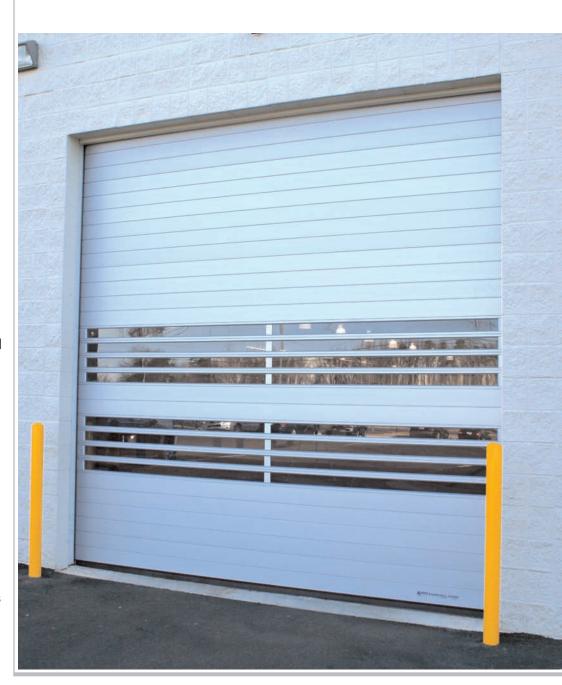

# **ULTRASECURE 3000**

The Ultimate in High Speed Doors

### **SECURITY**

Solid construction consists of compact anodized double-walled aluminum slats, and tight seals.

### **VISUAL APPEAL**

Aluminum door design and additional color choices give the door a pleasing appearance that blends with any architectural environment.

#### MAINTENANCE

The UltraSecure 3000 is designed with a minimum number of moving parts to decrease maintenance costs and increase door life.

Albany Door Systems' UltraSecure 3000 is perfect for commercial and high security applications where speed is important, looks are critical, traffic is frequent, and door safety concerns are paramount. The bold sleek design adds visual appeal to any architectural environment. It's simple patented design insures hundreds of thousands of maintenance free cycles.