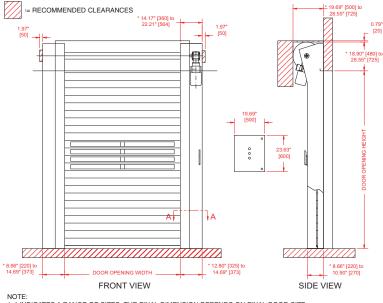

## **ULTRASECURE 3000**

Albany's UltraSecure 3000 metal high speed doors are tough, built to last, and engineered to cycle hundreds of thousands of times.

\*INDICATES A RANGE OF SIZES. THE FINAL DIMENSION DEPENDS ON FINAL DOOR SIZE.
FOR MORE INFORMATION CONTACT THE MANUFACTURER.