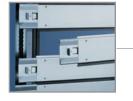

### **UltraEasy Slat Design**

Double-walled aluminum slats can be easily replaced if they become damaged. Single slats can be replaced while the door remains operational.