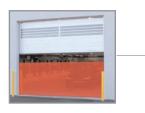

### CARGUARD SAFETY SYSTEM

Intelligent safety light system eliminates injury to people and damage to vehicles.

### **CarGuard Safety System**

Intelligent safety light system eliminates injury to people and damage to vehicles. This light barrier offers doorway protection up to approximately six feet.