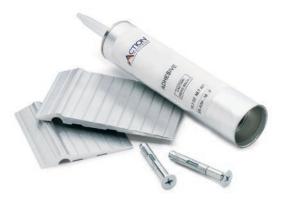

Two-way fastening/seal system won't shift, buckle or leak, while top V-groove design for skid proof protection and improved tire traction on loading docks and incline ramps.

The I/2" diameter wire access port makes it easy for sensor and security installations. Kit comes complete with pre-drilled countersink holes, 3/8" anchors and sealant.

Excaliber<sup>TM</sup> heavy duty aluminum thresholds are made of 6061-T6 aluminum and come in six standard lengths up to 20'4" with either 4" or 6" widths. Sold on its own with pre-drilled counter sink holes, 3/8" anchors and adhesive.