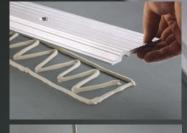

Two-way fastening/seal system won't shift, buckle or leak, while top V-groove design for skid proof protection and improved tire traction on loading docks and incline ramps.

The I/2" diameter wire access port makes it easy for sensor and security installations. Kit comes complete with pre-drilled countersink holes, 3/8" anchors and sealant.

Excaliber<sup>TM</sup> heavy duty aluminum thresholds are made of 6061-T6 aluminum and come in six standard lengths up to 20'4" with either 4" or 6" widths. Sold on its own with pre-drilled counter sink holes, 3/8" anchors and adhesive.