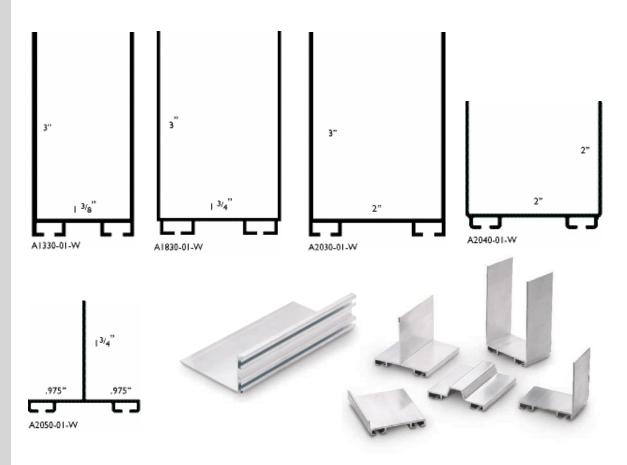

STOCK LENGTHS: 8'-2", 10'-2", 12'-2", 14'-2", 16'-2", 18'-2"

| SIZE       | PART NO.   | 0-299' | 300'-899' | 900'-1999' | 2000'+ |
|------------|------------|--------|-----------|------------|--------|
| 2 x 1 1/2" | A2015-01-W | Call   | Call      | Call       | Call   |
| 2 x 1 1/2" | A2015-02-W | Call   | Call      | Call       | Call   |