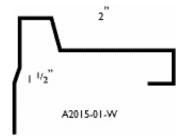

## SHIP-LAP/TONGUE AND GROOVE ADAPTERS

Converts tongue and groove sections to ship-lap or ship-lap to tongue and groove. Additionally, A2015-02-W serves dual purpose of being used as either a ship-lap adapter or as a bottom retainer. With each of these innovative accessories, you can make use of the panels available to you.

STOCK LENGTHS: 8'-2", 10'-2", 12'-2", 14'-2", 16'-2", 18'-2"

| SIZE       | PART NO.   | 0-299' | 300'-899' | 900'-1999' | 2000'+ |
|------------|------------|--------|-----------|------------|--------|
| 2 x 1 1/2" | A2015-01-W | Call   | Call      | Call       | Call   |
| 2 x 1 1/2" | A2015-02-W | Call   | Call      | Call       | Call   |