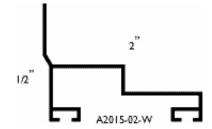

## SHIP-LAP/TONGUE AND GROOVE ADAPTERS

Converts tongue and groove sections to ship-lap or ship-lap to tongue and groove. Additionally, A2015-02-W serves dual purpose of being used as either a ship-lap adapter or as a bottom retainer. With each of these innovative accessories, you can make use of the panels available to you.

STOCK LENGTHS: 8'-2", 10'-2", 12'-2", 14'-2", 16'-2", 18'-2"

| SIZE       | PART NO.   | 0-299' | 300'-899' | 900'-1999' | 2000'+ |
|------------|------------|--------|-----------|------------|--------|
| 2 x 1 1/2" | A2015-01-W | Call   | Call      | Call       | Call   |
| 2 x 1 1/2" | A2015-02-W | Call   | Call      | Call       | Call   |